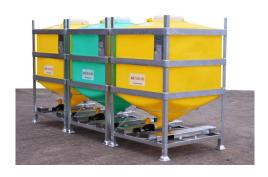

## **Coloured bottle**

The IBC bottle can be produced in a range of standard colours or to a matched colour of choice.

Colouring is translucent to retain sight of contents level.

## Graphics

Moulded in or moulded on graphics in monochrome or colour are available.

Moulded in graphics are extremely resistant to surface scratching and abrasion.

Whilst every attempt has been made to ensure that the information provided in this product information sheet is accurate and reliable Francis Ward cannot accept responsibility for the interpretation of the information provided. It is the responsibility of the user to determine the chemical compatibility of the container with its intended contents.